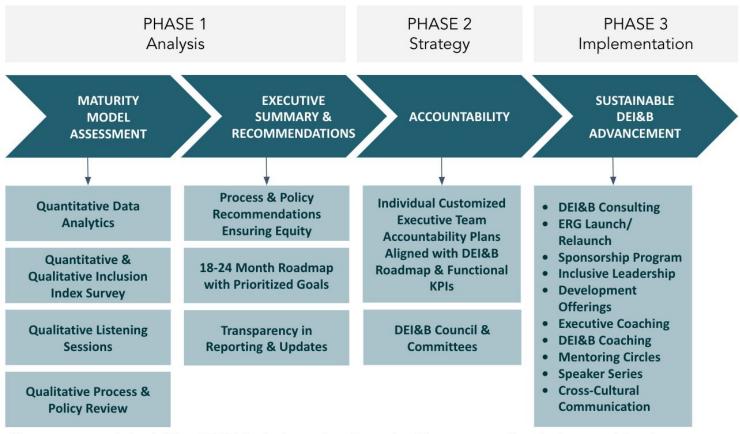

## WHAT WE DO

RISEQUITY'S *Maturity Model Assessment* is based on the elements of inclusion, diversity, equity and accountability. The model consists of three phases:

To ensure sustainability, DEI&B strategy is aligned with company's mission and business goals in these four areas: